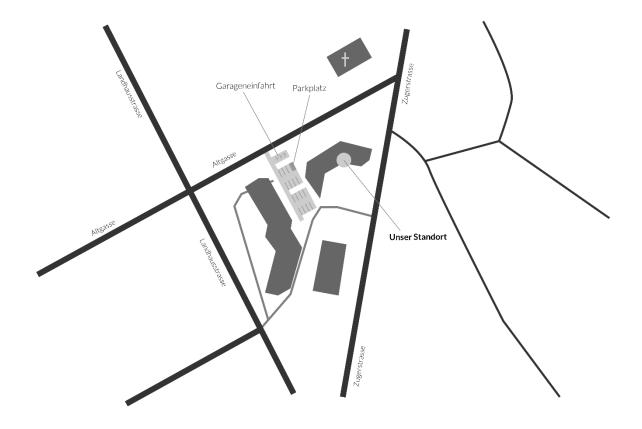

## THE HOUSE OF PRIVATE EQUITY - DIRECTIONS

## Parking Lot

- Coming from Zug turn left in front of the church, coming from Baar turn right into "Altgasse" just after the church. After 100m turn left.
- Coming off the highway at the exit "Baar" turn left at the first crossing into "Weststrasse". After about 500m turn right into "Landhausstrasse" (direction "Spital"). After another 500m turn left into "Altgasse". After 50m turn right into the first driveway.
- When coming into the driveway pass the entry down to the garage and turn left into the first parking lot. The last parking space on the left hand side is reserved and marked for customers of The House of Private Equity.
- The parking lot borders on the entrance to Zugerstrasse 8b. From this entrance a path leads through the garden grounds to the entrance of Zugerstrasse 8a.

## **Public Transport**

- Coming from the train station walk down "Bahnhofstrasse" until you reach "Dorfstrasse". Turn right, pass the church and "Altgasse" along "Zugerstrasse" until you reach the electronics shop "Eugen Erzinger AG" on the right hand side. To get to the entrance of Zugerstrasse 8a walk around the left-side corner (about 15 m). The House of Private Equity is on the second level of this building.
- The bus nr. 3 (Zug Baar) stops right in front of the house at the bus stop "St. Martin".